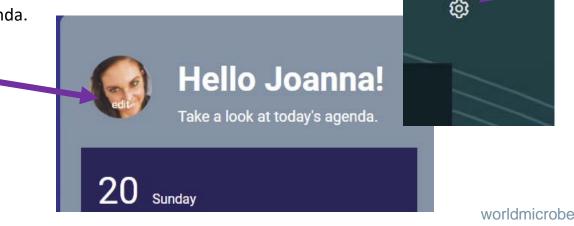

If you didn't complete your profile when you first logged into the site or would like to make edits, simply open the user panel via the gear icon in the top right corner or on the **edit** link located above you agenda.